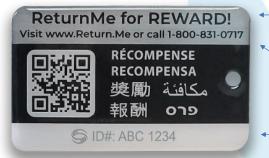

#### Epoxy domed version

**Reward message motivates** finder to contact ReturnMe

Toll-free number, website & QR code to report the lost item

> Unique ID code linked to our database

Writable version

**ReturnMe** for REWARD! Visit www.Return.Me or call 1-800-831-0717 Info:

G ID#: 23496BN

See something you like? Want more ideas? Email marlene@apexadv.com today!