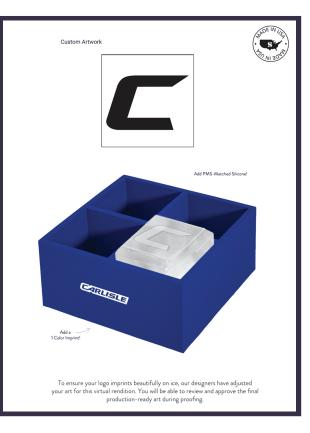

### — **siligrams** — ICE CUBE TRAY

### Great for Food & Beverage, Executive Gifting, or Co-Branding Opportunities!

Upgrade your normal ice to a cold glass you'll never forget with the Siligrams® Ice Cube Tray. These custom ice cube molds, made in the USA, feature logo embossing in the ice and allow for different designs on each of the four cubes. Elevate your drinking experience by upgrading to a Pantone-matched ice mold, creating branded cubes that make every sip a memorable one. Make your drink stand out and enjoy a refreshingly unique twist!

#### Popular Add-Ons

Pantone-Matched Silicone White Pad Print to Outer Tray

Additional packaging and Add-Ons may be available. Please contact your Sales Rep for more information.

See something you like? Want more ideas? Email marlene@apexadv.com today!