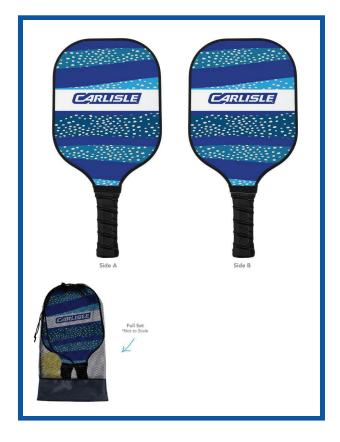

### FULL-COLOR **PICKLEBALL SET** Great for University Stores, Travel & Hospitality, or Company Events!

Get ready to smash your way to victory with our high-quality Pickleball Set! Featuring two fiberglass paddles with vibrant, edge-to-edge, full-color designs (customizable front and back) and two balls, all conveniently packed in a mesh bag. Perfect for doubles or a quick match with friends—this set is your ticket to endless fun on the court!

#### **Popular Add-Ons**

Additional packaging and Add-Ons may be available. Please contact your Sales Rep for more information.

See something you like? Want more ideas? Email marlene@apexadv.com today!