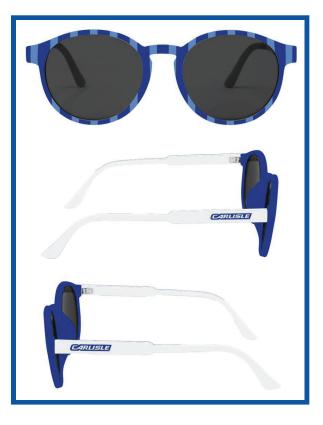

### PANTONE MATCHED RETRO ROUNDS

#### Great for Pride Events, Festivals, & Summer Giveaways!

Retro Round Sunglasses combine vintage style with today's hottest trends for a fashionable pair of custom sunglasses destined to make a statement! With endless ways to customize, including translucent frames, metallic lenses, and full color packaging, our Retro Round Sunglasses are a truly unique way to put your branding on display. Why pick the same old when you can go retro?!