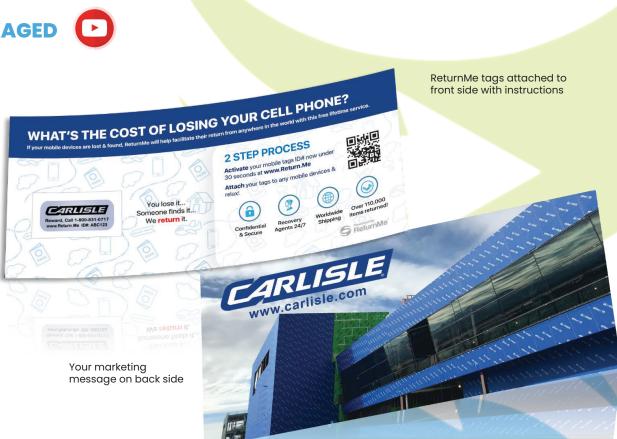

### HOW IT'S PACKAGED

Your branded tags are packaged on a branded full color double sided marketing card (8" x 3" or 4" x 6"). The back side of the card serves as your marketing piece to educate your customers about your company or organization.

Marketing cards can come in many shapes and sizes such as greeting cards and dye cuts, perfect for direct mail.

See something you like? Want more ideas? Email marlene@apexadv.com today!