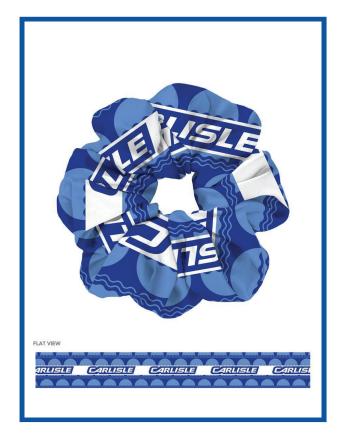

### **FULL-COLOR** JUMBO SCRUNCHIES

#### Great for Retail Stores, University Gift Shops, & Low-Cost Giveaways!

Upgrade your accessory game with our Jumbo Scrunchies, crafted from a soft, smooth fabric that's gentle on hair and stylish on wrists. With their oversized design, these scrunchies offer more imprint area for bold, custom branding. Perfect for making a statement, they're a go-to choice for both practicality and flair. Whether you're tying back your hair or rocking it as a wrist accessory, the Jumbo Scrunchie proves that bigger really is better!