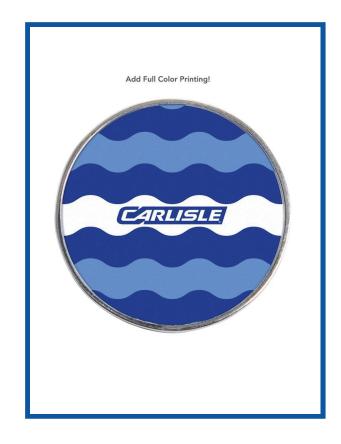

## **GOLF BALL MARKERS**

## Great for Corporate Gifting, Country Clubs, or Travel & Hospitality Groups!

Score a hole-in-one with our custom Golf Ball Markers, featuring premium add-ons like a Hat Clip and Divot Fixer. Crafted from durable metal with PMS matched enamel fill and UV full-color printing options, these markers offer a stylish and functional way to represent your brand or favorite course on the green. Perfect for corporate gifts, resorts, country clubs, and more, they ensure you can mark your spot with precision and style.