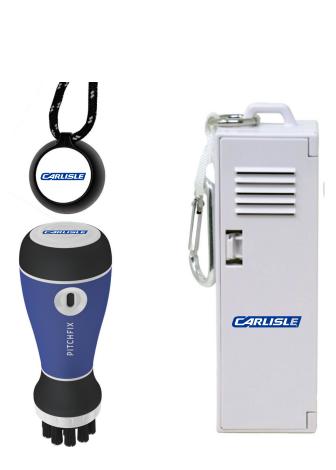

### PANTONE-MATCHED

## **GOLF BALL MARKERS**

## Great for Corporate Gifting, Country Clubs, or Travel & Hospitality Groups!

Score a hole-in-one with our custom Golf Ball Markers, featuring premium add-ons like a Hat Clip and Divot Fixer. Crafted from durable metal with PMS matched enamel fill and UV full-color printing options, these markers offer a stylish and functional way to represent your brand or favorite course on the green. Perfect for corporate gifts, resorts, country clubs, and more, they ensure you can mark your spot with precision and style.

### **Popular Add-ons**

Full-Color Designs to Ball Marker

Full-Color Paper Packaging

Additional packaging and Add-Ons may be available. Please contact your Sales Rep for more information.

See something you like? Want more ideas? Email marlene@apexadv.com today!