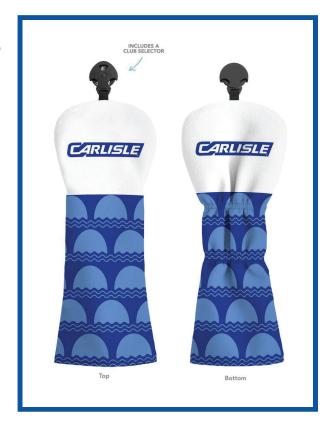

### **FULL-COLOR**

### LVL HYBRID HEADCOVERS

**Great for Corporate Gifting, Country Clubs, or Resorts!** 

Tee off in style with our LVL Golf Headcovers, available for Drivers, Fairway Woods, and Hybrids. Featuring full-color, edge-to-edge printing on luxurious pebbled vegan leather, these covers offer a premium feel at a competitive price. With plush lining for club protection and clubidentifier attachments, our headcovers are the hole-in-one choice for customizing your golf gear!

### **Popular Add-ons**

Add Embroidery Embellishment to Headcover

Additional packaging and Add-Ons may be available. Please contact your Sales Rep for more information.

See something you like? Want more ideas? Email marlene@apexadv.com today!