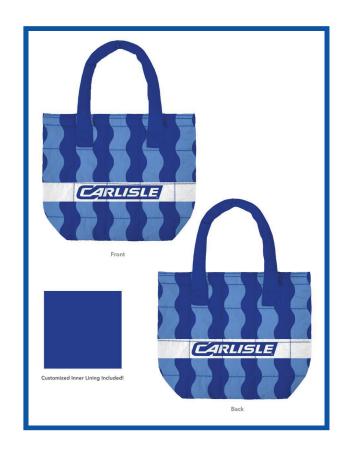

like? Want more ideas? Email marlene@apexadv.com today!



BG213 DRIFT DUFFLE CALL OF THE WILD BRANDING METHOD: SILKSCREEN

See something you like? Want more ideas? Email marlene@apexadv.com today!



BG126 ROAM LITE 15.5" LAPTOP BACKPACK CALL OF THE WILD BRANDING METHOD: SILKSCREEN

See something you like? Want more ideas? Email marlene@apexadv.com today!

### **FULL-COLOR**

# SMALL QUILTED PUFFY TOTES

Great for Travel, Retail Merch Stores, & Corporate Gifting!

Stay on-trend with the Quilted Puffy Tote, available in both large and small sizes to fit all your needs! With a full-color, full-bleed design and a magnetic snap closure, this bag keeps your essentials puffed up and perfectly tucked away in style.

#### Popular Add-ons



Full-Color Hang Tag



Upgrade to Recycled Material





See something you like? Want more ideas? Email marlene@apexadv.com today!

L'ARLISLE

#### **FULL-COLOR**

### **COMPRESSION PACKING CUBE SET**

### Great for Hospitality & Travel, Fitness Brands, or Influencer Giveaways!

Compression Packing Cubes expand when you need the space and compress when you don't, adapting to every kind of packer. Sublimated mesh panels offer breathability, visibility, and full-color customization that sets this item apart. Available as singles or sets (one Large, and two Small Compression Packing Cubes) with ten stock zipper and webbing colors to mix, match, and make your brand pop.

#### **Popular Add-ons**

Small Cube Small Cube LINK Woven Tag Small Cube 2 Please contact your Sales Rep for more information.

Additional packaging and Add-Ons may be available.