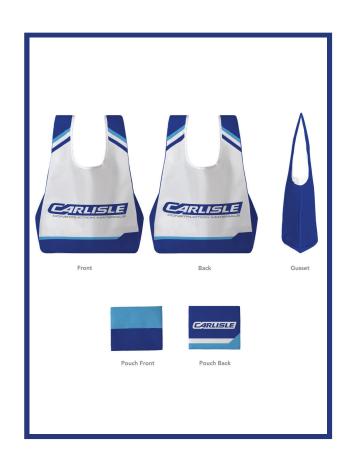

### **FULL-COLOR**

### POP! PACKS

### Great for Eco-Friendly Giveaways, 5Ks, Races, & Travel!

The Pop! Pack is a collapsible bag made of ripstop nylon, designed to accommodate full-color, full-bleed prints on both front and back surfaces. The product eliminates the need to consider stock imprint zones, as one can print their preferred photos, logos, or designs anywhere on the bag. In addition, the product features a sewn-on matching pouch, which provides convenient storage.