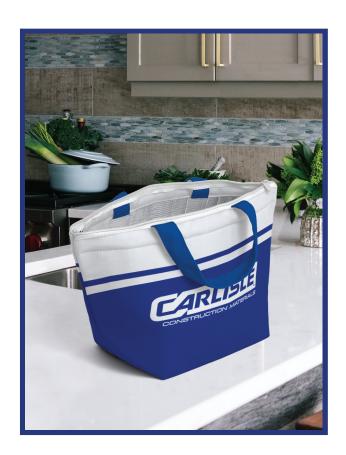

# RECYCLED CANVAS LUNCH COOLERS

### Great for Eco-Friendly Giveaways, Food + Beverage Brands & Travel!

Recycled Canvas Lunch Coolers offer a practical and ecoconscious solution for keeping your meals fresh and cool. The insulated lining will keep food and drinks cold for 12 hours, making these Lunch Coolers the perfect choice for road trips, picnics, and all outdoor events! Full color, edgeto-edge printing guarantees that these custom bags, available in two sizes, will stand out from the crowd!