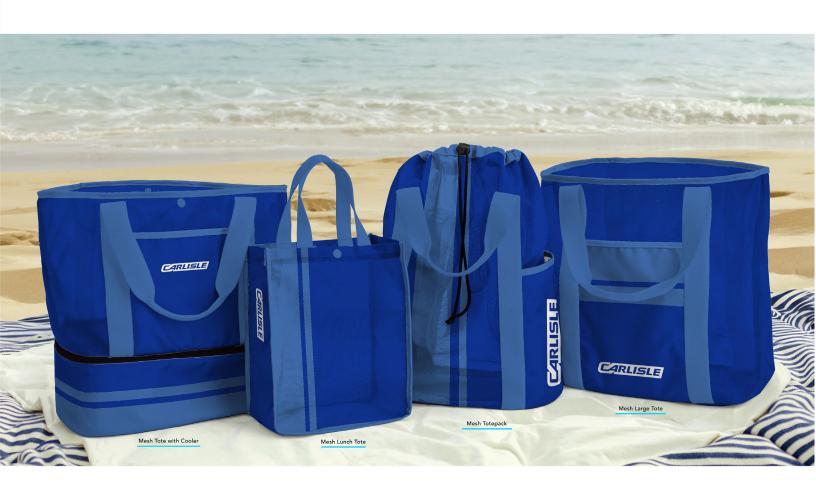

### **MESH TOTE COLLECTION**

Jump on these new takes on a classic, perfect for warm weather and outdoor events, the Mesh Bag Collection allows for full-color designs on a unique mesh fabric, sure to make a big splash!