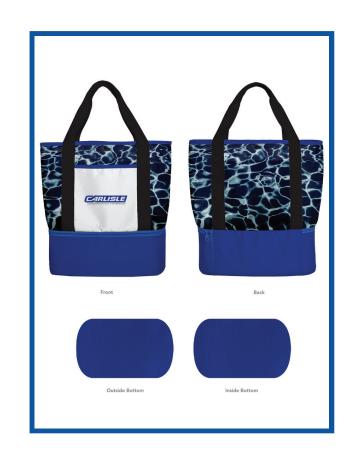

### **MESH TOTE with COOLER**

### Great for Hospitality, Food & Beverage, & Outdoor Events!

This mesh bag can be personalized with full-color sublimation and is equipped with everything you need to have fun in the sun, all in one handy tote. This large mesh tote has plenty of space for your belongings but also has an insulated, zippered storage compartment for all of your snack and beverage needs. With room for up to 15 cans, you can settle in no matter if you're lounging at the beach or picnicking in the park.

#### **Popular Add-ons**

Full-Color Hang Tag

Pantone-Matched Webbing Handles

Custom Woven Tag

See something you like? Want more ideas? Email marlene@apexadv.com today!

BG210 CALL OF THE WILD WEEKENDER BRANDING METHOD: SILKSCREEN