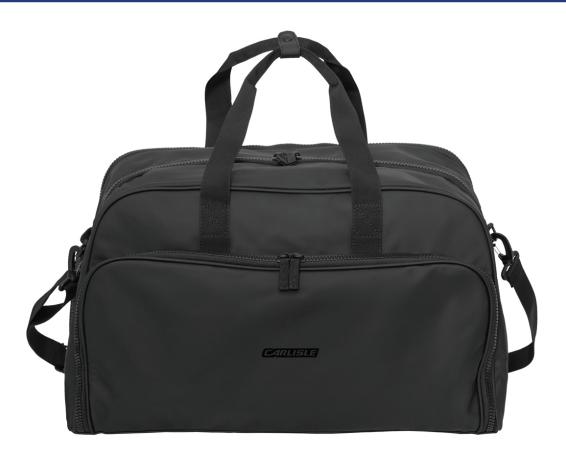

BG126 ROAM LITE 15.5" LAPTOP BACKPACK CALL OF THE WILD BRANDING METHOD: SILKSCREEN

See something you like? Want more ideas? Email marlene@apexadv.com today!