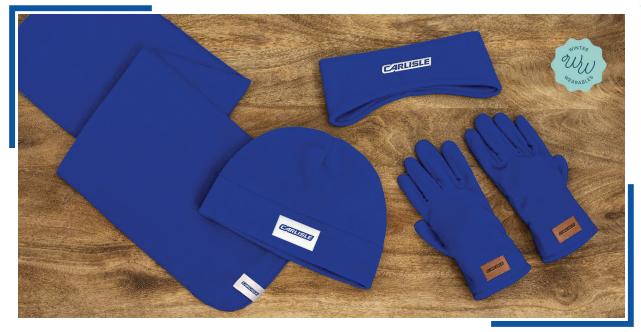

pexadv.com today!

### FULL-COLOR PACKABLE BUCKET HAT

### Great for Outdoor Companies, University Stores, or Sports Giveaways!

Same iconic style, now with even more to love! The Packable Bucket Hat upgrades a best-seller with a UPF 50 rating for all-day sun protection and a fresh set of features. An adjustable fit lets you customize the feel, while the removable chin strap adds extra versatility. Plus, it folds neatly into a compact pouch—elevating the giveaway experience and making it easier than ever to take on the go. With a sleek, athleisure-inspired material, this hat is made for wherever the sun takes you.

#### **Popular Add-ons**



Hang Tag

Additional packaging and Add-Ons may be available. Please contact your Sales Rep for more information.





# **FLEECE WINTER WEARABLES**