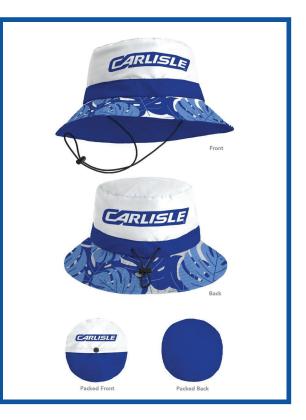

### FULL-COLOR PACKABLE BUCKET HAT

### Great for Outdoor Companies, University Stores, or Sports Giveaways!

Same iconic style, now with even more to love! The Packable Bucket Hat upgrades a best-seller with a UPF 50 rating for all-day sun protection and a fresh set of features. An adjustable fit lets you customize the feel, while the removable chin strap adds extra versatility. Plus, it folds neatly into a compact pouch—elevating the giveaway experience and making it easier than ever to take on the go. With a sleek, athleisure-inspired material, this hat is made for wherever the sun takes you.