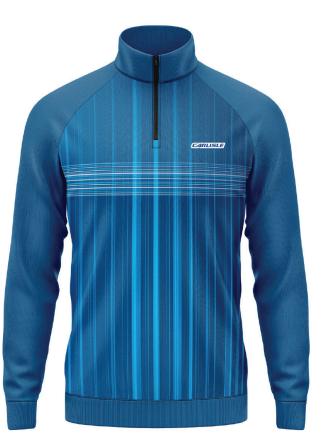

like? Want more ideas? Email marlene@apexadv.com today!

### PANTONE MATCHED DRESS SOCKS

#### Great for Corporate Gifting & Event Giveaways!

These pantone matched jacquard dress socks are your next greatest giveaway item! Made of nylon, cotton and spandex, and the choice of up to 3 PMS colors (6 total colors) for the comfort and style you deserve! Every pair is woven together from scratch, ensuring the uniqueness of your brand with a custom knit-in design. For an extra spectacular presentation choose to packaged these in a full-color gift box! Go ahead, design a pair to show off your branding!

#### **Popular Add-ons**





Hang Tag

Full-Color Wrap Tag



Additional packaging and Add-Ons may be available. Please contact your Sales Rep for more information.



Custom























See something you like? Want more ideas? Email marlene@apexadv.com today!

### FULL-COLOR PACKABLE BUCKET HAT

### Great for Outdoor Companies, University Stores, or Sports Giveaways!

Same iconic style, now with even more to love! The Packable Bucket Hat upgrades a best-seller with a UPF 50 rating for all-day sun protection and a fresh set of features. An adjustable fit lets you customize the feel, while the removable chin strap adds extra versatility. Plus, it folds neatly into a compact pouch—elevating the giveaway experience and making it easier than ever to take on the go. With a sleek, athleisure-inspired material, this hat is made for wherever the sun takes you.

#### **Popular Add-ons**



Hang Tag

Additional packaging and Add-Ons may be available. Please contact your Sales Re